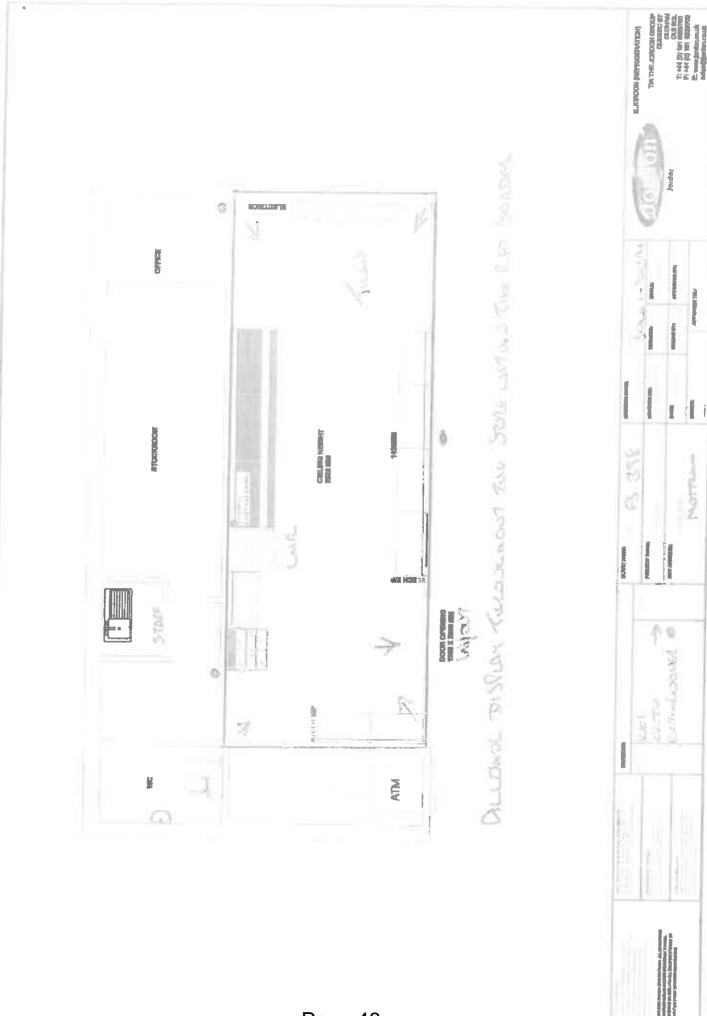

### 2. REPORT

2.1 On 6 September 2016 the Licensing Department received an application from Motor Fuel Ltd for a premises licence under the Licensing Act 2003. The applicant has applied to licence a Convenience store for the sale alcohol and the provision of late night refreshment at Showground Filling Station, Hyde Road, Mottram, Hyde, SK14 6NG. The hours applied for can be seen in the application attached at **Appendix 1**.

# Premises Licence Application

on behalf of the

Convenience Store Motor Fuel Limited

Showground Filling Station FS405
Hyde Road
Mottram
Hyde SK14 6NG

0 6 SEP 2016

# **Background History**

This site is an existing forecourt and shop which has been acquired by our clients and is to be traded by the applicants much as the other sites that they operate. The shop is being re-ranged and re-merchandised to the Convenience Store format to fully realise its trading potential. This includes installing a Costa Coffee machine, a cash machine, Camelot and Paypoint where applicable, and enhancing the retail offer across the range adapting and replacing fittings as necessary.