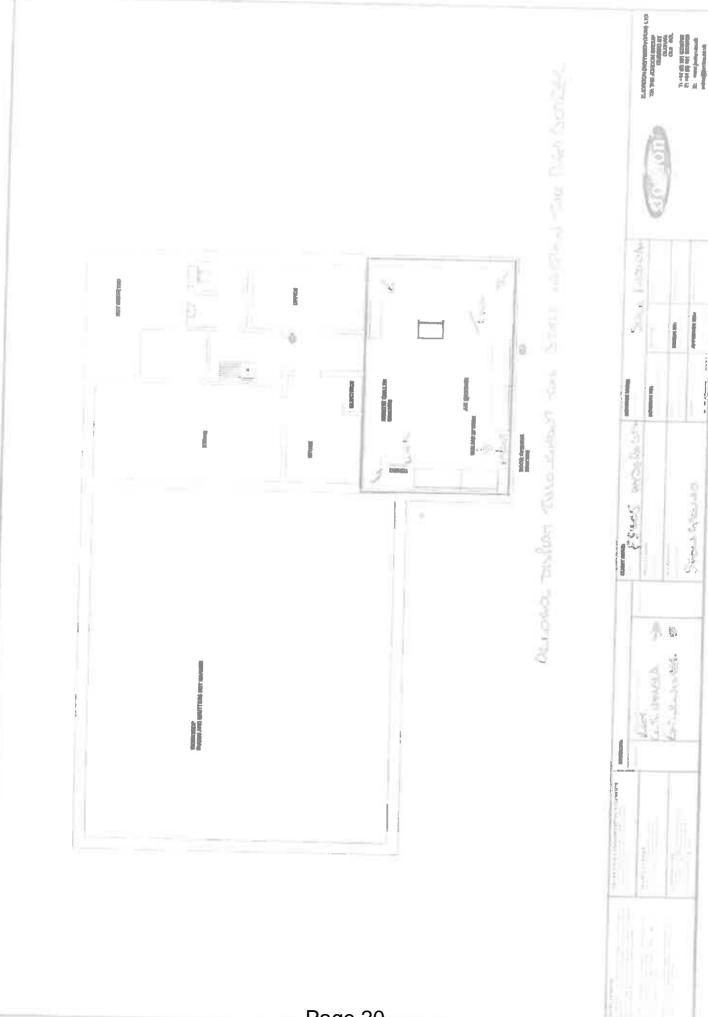

### 2. REPORT

2.1 On 6 September 2016 the Licensing Department received an application from Motor Fuel Ltd for a premises licence under the Licensing Act 2003. The applicant has applied to licence a Convenience store for the sale alcohol and the provision of late night refreshment at Showground Filling Station, Hyde Road, Mottram, Hyde, SK14 6NG. The hours applied for can be seen in the application attached at **Appendix 1**.

# Premises Licence Application

on behalf of the

Convenience Store Motor Fuel Limited

Showground Filling Station FS405
Hyde Road
Mottram
Hyde SK14 6NG

0 6 SEP 2016

# **Background History**

This site is an existing forecourt and shop which has been acquired by our clients and is to be traded by the applicants much as the other sites that they operate. The shop is being re-ranged and re-merchandised to the Convenience Store format to fully realise its trading potential. This includes installing a Costa Coffee machine, a cash machine, Camelot and Paypoint where applicable, and enhancing the retail offer across the range adapting and replacing fittings as necessary.